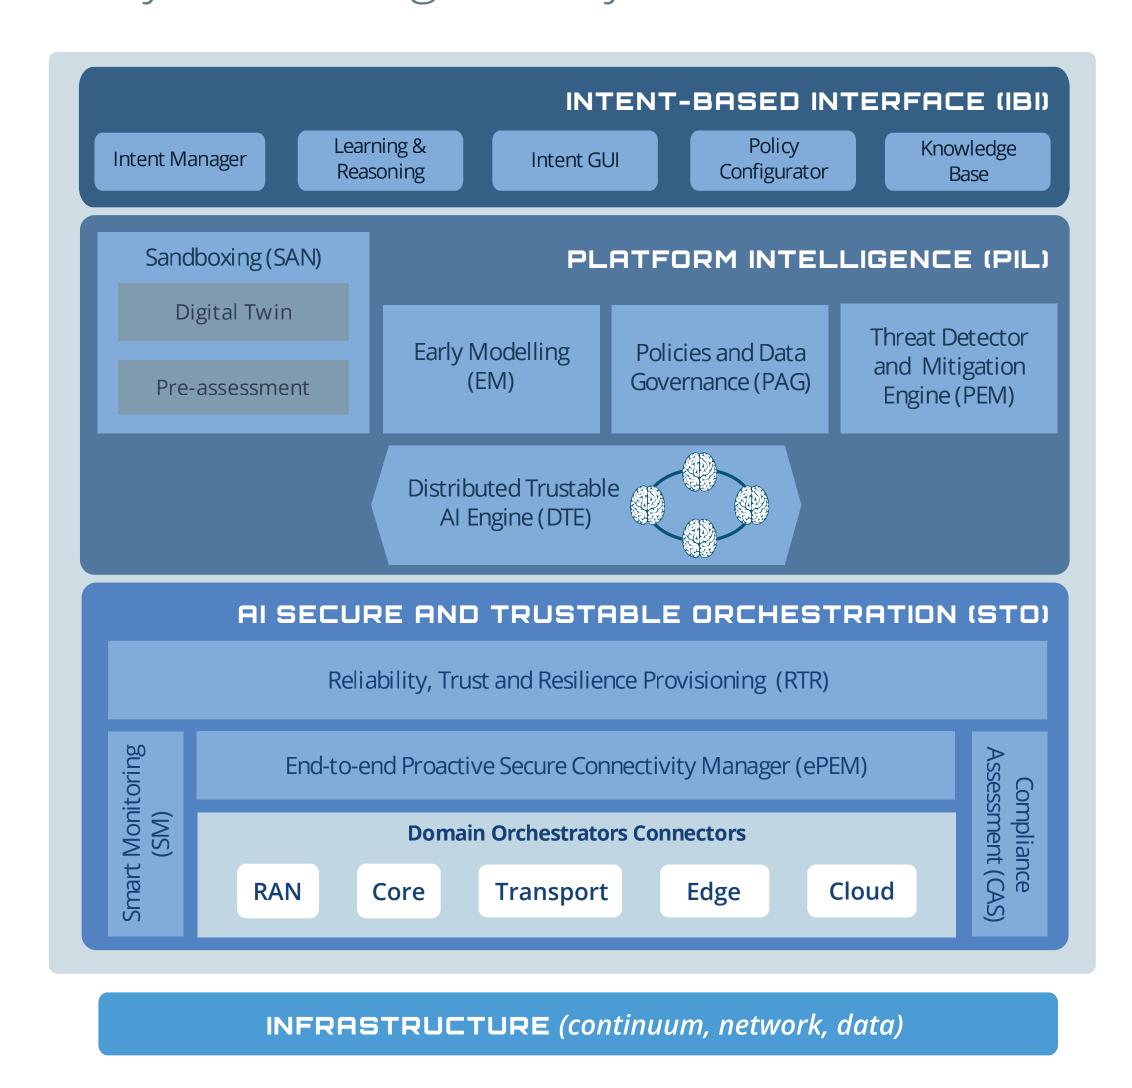

# )))))) ARCHITECTURE

Key Technologies & System Architecture

#### Architectural blocks in the 6G context

Components and their interaction