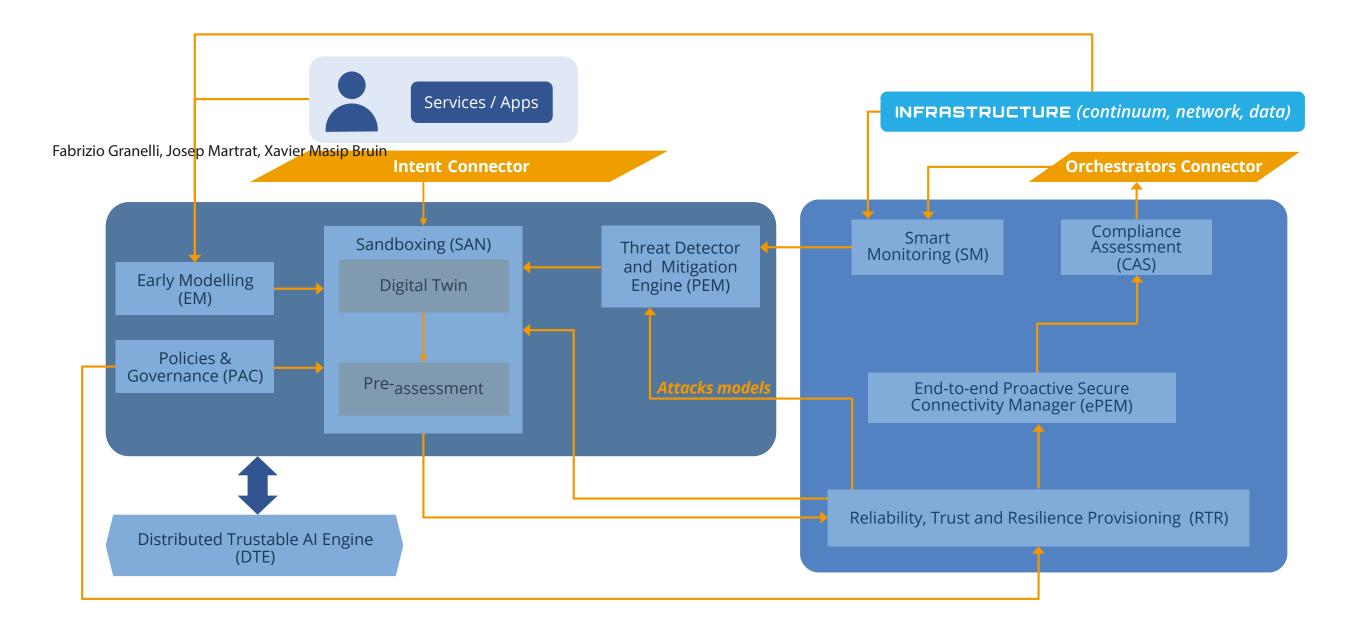

Holistic, omnipresent, resilient services for future 6G wireless and computing ecosystems

Authors: Fabrizio Granelli, Josep Martrat, Xavier Masip Bruin



### ))) DBJECTIVES



Analyse foreseeable 6G scenarios



Design end-to-end secure orchestration solutions



Develop a human-centric and intent-based programmable platform





Characterise user's profile and 6G system as a digital twin



Design an interface as "Human-In-The-Loop"

# )))))) ARCHITECTURE

Key Technologies & System Architecture



#### Architectural blocks in the 6G context



Components and their interaction



## 



### LIGHT TRANSPORTATION

- Private network
- Reliability
- Security



### **EXTENDED REALITY**

- Low-latency / High throughput
- Reliability
- Security

### ))))) CONSORTIUM